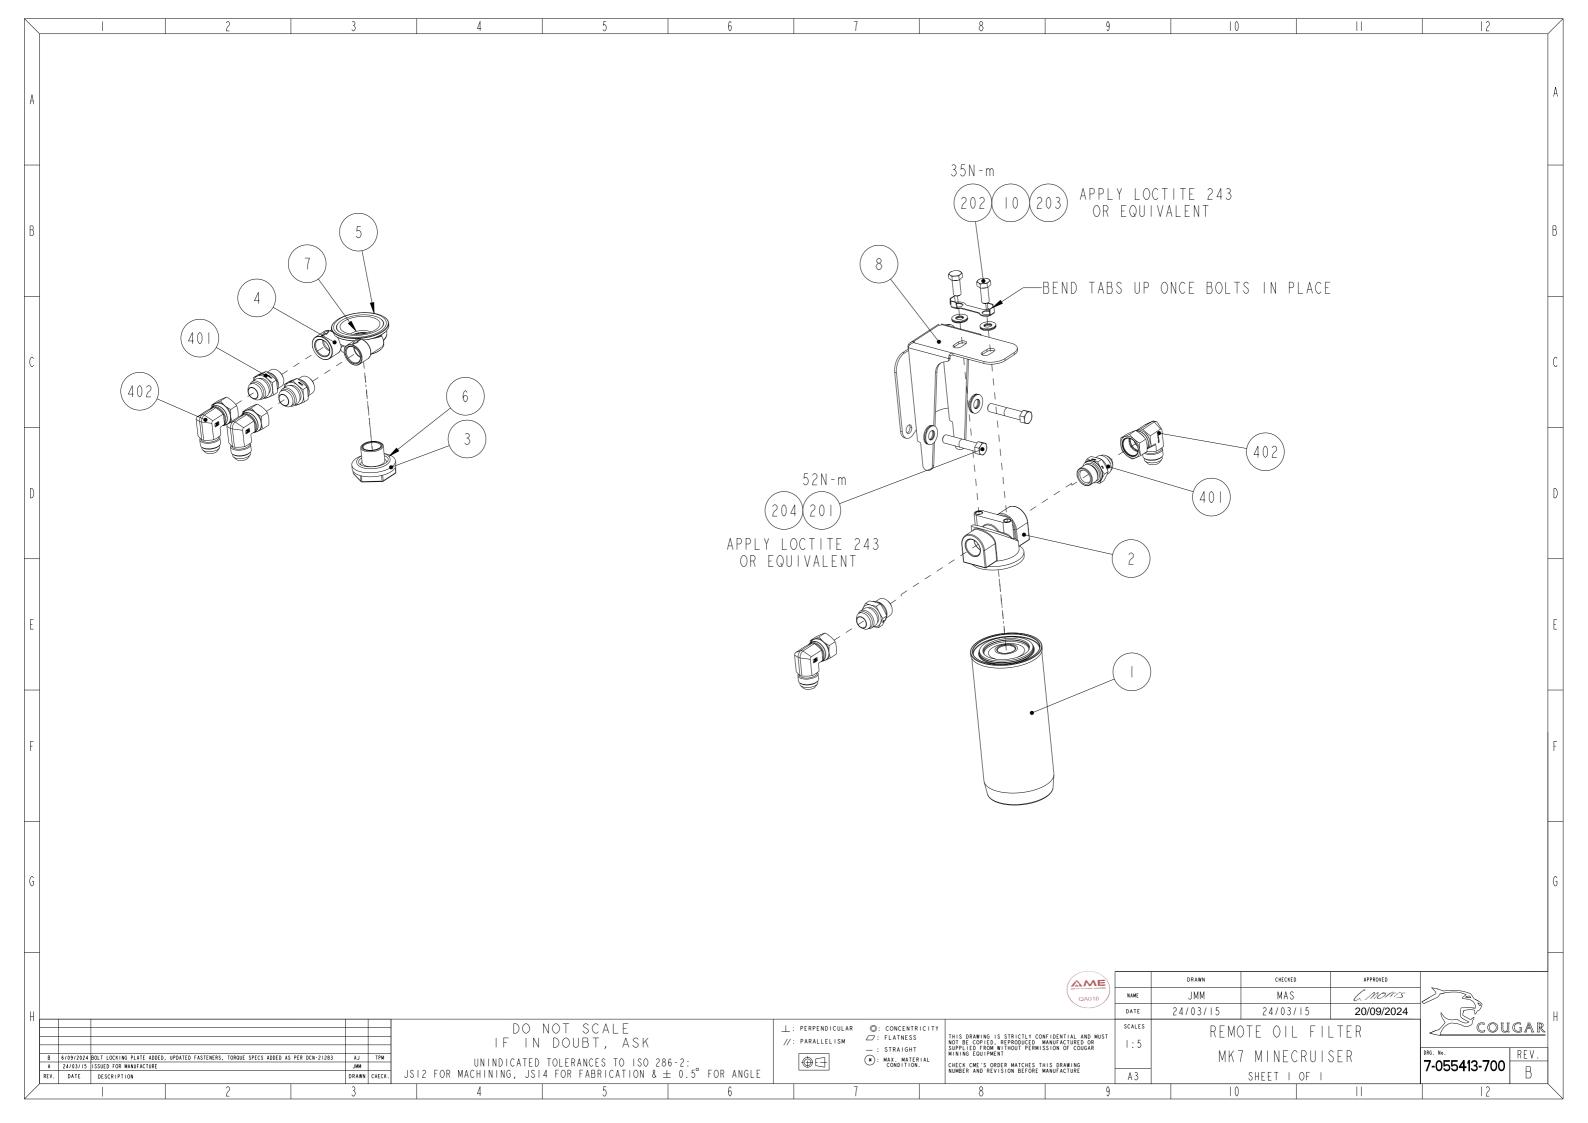

# **PARTS LIST**

**Drawing No:** 7-055413-700

**Description:** Remote Filter Assy MWM C/W O-Rings Head Adaptor & Elem MK7 Minecruiser

**Revision No:** B **Date Approved:** 6/09/2024

| Line No | Code         | Rev | Description:                                      | Unit | Quantity |
|---------|--------------|-----|---------------------------------------------------|------|----------|
| 1       | 7-054011-710 | -   | Oil filter MWM engine 4.10TC                      | Each | 1        |
| 2       | 7-055367-700 | Α   | Remote Filter Head MWM                            | Each | 1        |
| 3       | 7-055368-700 | -   | Hollow Screw Remote Oil Filter MWM                | Each | 1        |
| 4       | 7-055369-700 | -   | Adaptor Engine Remote Filter MWM                  | Each | 1        |
| 5       | 7-055370-700 | -   | O-Ring Adaptor Remote Oil Filter                  | Each | 1        |
| 6       | 7-055371-700 | -   | O-Ring Adaptor Remote Oil Filter                  | Each | 1        |
| 7       | 7-055372-700 | -   | O-Ring Adaptor Remote Oil Filter                  | Each | 1        |
| 8       | 7-055414-700 | В   | BracketRemote Eng. Oil Filter Minecruiser MK7 MWM | Each | 1        |
| 9       | 7-180305-713 | -   | Remote Oil Filter Hose 1650Lg MK7 Minecruiser     | Each | 2        |
| 10      | 7-194186-700 | Α   | Oil Filter Bolt Locking Plate                     | Each | 1        |
| 200     | 7-610502-700 | Α   | FASTENER KIT REMOTE OIL FILTER MK7                | Each | 1        |
| 401     | 7-187109-712 | -   | Nipple M26M-17JICm                                | Each | 4        |
| 402     | 7-187228-710 | -   | Elbow 90 17JICm-17JICfsw                          | Each | 4        |

# **PARTS LIST**

**Drawing No:** 7-610502-700

Description:FASTENER KIT REMOTE OIL FILTER MK7Revision No:ADate Approved:8/10/2024

| Line No | Code        | Rev | Description:                          | Unit | Quantity |
|---------|-------------|-----|---------------------------------------|------|----------|
| 201     | B716CX2148Z |     | 7/16 UNC X 2-1/4 GR.8 Z/P HEX HD BOLT | Each | 2        |
| 202     | BM10X2588Z  |     | M10 X 25 8.8 Z/P HEX HD BOLT          | Each | 2        |
| 203     | WDLM10HSZ   | -   | WASHER DISC-LOCK M10 Z/P              | Each | 2        |
| 204     | WDLM12HSZ   | _   | WASHER DISC-LOCK M12 Z/P              | Each | 2        |