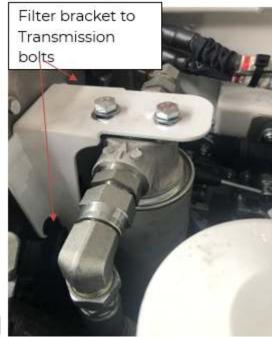

Remote oil filter bracket – fastener locations

#### Remote oil filter bracket to transmission

- Bolts 7/16 UNC x 2 1/4" Lg Hex Head Class 5
- Disc lock washers to be fitted.
- Apply thread locker Loctite 243 or equivalent.
- Torque bolts to 52Nm.

Additionally, a locking tab has also been added as an optional locking method for the filter head fasteners and is included in update assembly for the remote oil filter 7-055413-700 / 7-221493-700. Note: these assemblies can also be used on the grader and predator, although not in the vicinity of rotating components, they should also be inspected for security.