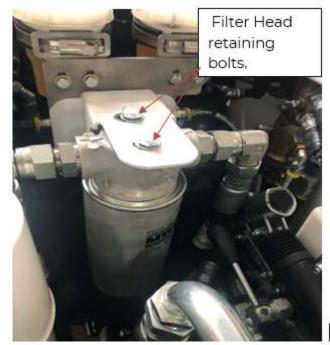

Remote oil filter bracket – fastener locations

#### Remote oil filter head to bracket

- Bolts M10 x 25Lg Zn Hex Head Course Thread Class 8.8
- Disc lock washers to be fitted.
- Apply thread locker Loctite 243 or equivalent.
- Torque bolts to 35Nm.