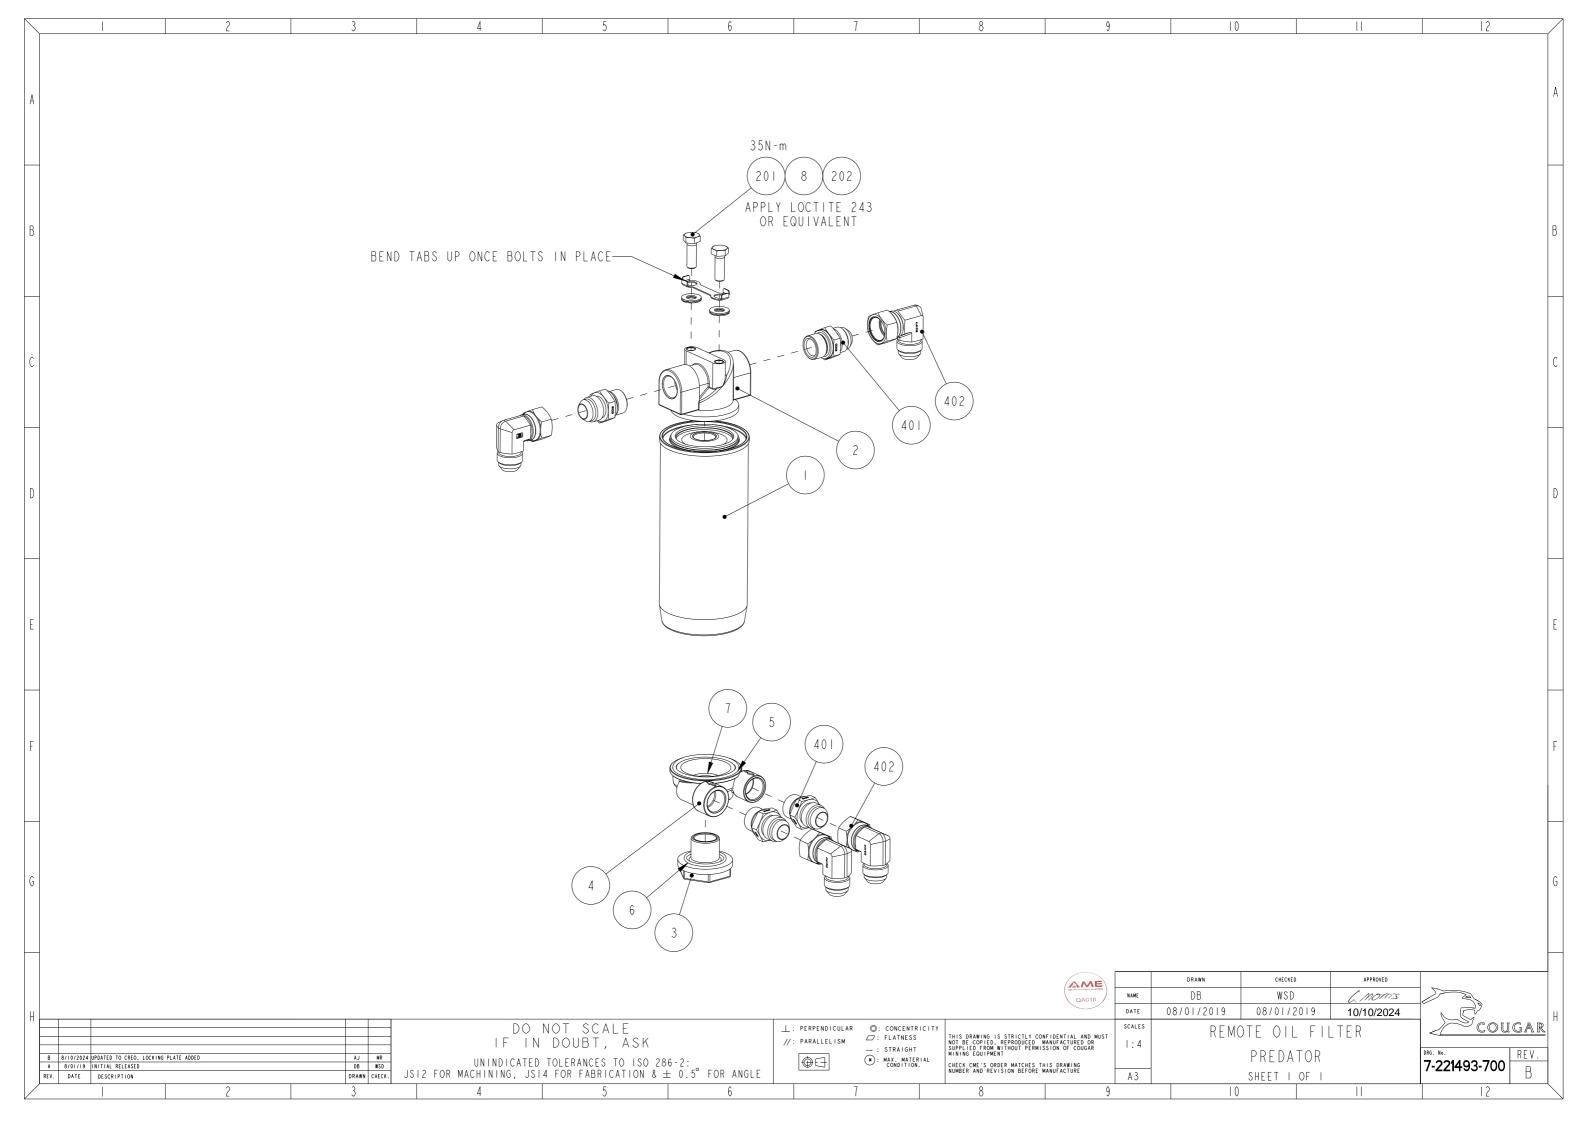

# **PARTS LIST**

**Drawing No:** 7-221493-700

Description: REMOTE OIL FILTER ASSEMBLY

**Revision No:** B **Date Approved:** 8/10/2024

| Line No | Code         | Rev | Description:                       | Unit | Quantity |
|---------|--------------|-----|------------------------------------|------|----------|
| 1       | 7-054011-710 | -   | Oil filter MWM engine 4.10TC       | Each | 1        |
| 2       | 7-055367-700 | Α   | Remote Filter Head MWM             | Each | 1        |
| 3       | 7-055368-700 | -   | Hollow Screw Remote Oil Filter MWM | Each | 1        |
| 4       | 7-055369-700 | -   | Adaptor Engine Remote Filter MWM   | Each | 1        |
| 5       | 7-055370-700 | -   | O-Ring Adaptor Remote Oil Filter   | Each | 1        |
| 6       | 7-055371-700 | -   | O-Ring Adaptor Remote Oil Filter   | Each | 1        |
| 7       | 7-055372-700 | -   | O-Ring Adaptor Remote Oil Filter   | Each | 1        |
| 8       | 7-194186-700 | Α   | Oil Filter Bolt Locking Plate      | Each | 1        |
| 201     | BM10X3088Z   |     | M10 X 30 8.8 Z/P HEX HD BOLT       | Each | 2        |
| 202     | WDLM10HSZ    | -   | WASHER DISC-LOCK M10 Z/P           | Each | 2        |
| 401     | 7-187109-712 | -   | Nipple M26M-17JICm                 | Each | 4        |
| 402     | 7-187228-710 | -   | Elbow 90 17JICm-17JICfsw           | Each | 4        |