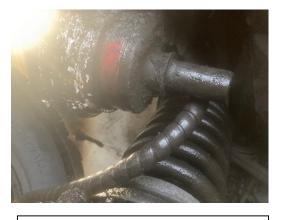

Figure 1: Pin end showing failed weld and exposed internal rod

Figure 2: Open tube on opposing end hanging near front differential