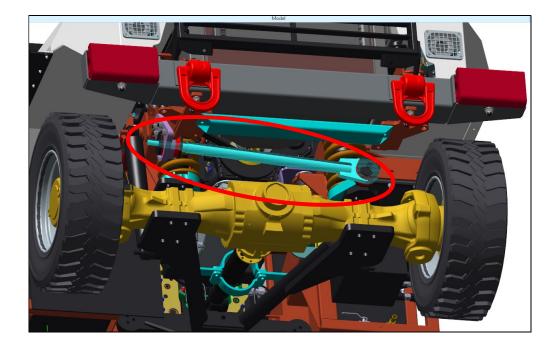

## **Background:**

The MineCruiser Mk7 and Mk6 are installed with solid axle suspension which consists of an A-frame, springs and transverse arms. Recently, cougar were notified of a failure of a transverse arm that resulted in the separation of the welded pin and tube assembly. The failure was identified during routine servicing.

## **Communication:**

- 1. Cougar recommends inspection of front and rear transverse arm assemblies, with particular attention to the weld at the pin and tube connection. The joint should be cleaned and visually inspected for weld cracking or damage at the next available service opportunity.
- 2. As per the Mine cruiser maintenance schedule, visual inspection of suspension components should be done daily.
- 3. A more detailed inspection of this joint, as described above in point 1 is recommended monthly after initial inspection.
- 4. Repair is recommended by replacement